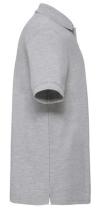

#### Specification

RUSSELL Men's HARDWEAR POLYCOTTON POLO Made almost indestructible.Classical cut short sleeve sewn on the side, reinforcing traces on collar and shoulder flaps, double stitch along shoulders, bottom and around armpits, extra stitching around ruffles, three button colors, spare button, spare button along the shoulders and neck, reinforcement on the back with a latch, pocket on the chest, longer back of the T-shirt, reinforced shackles on the side. Oxford light blue L