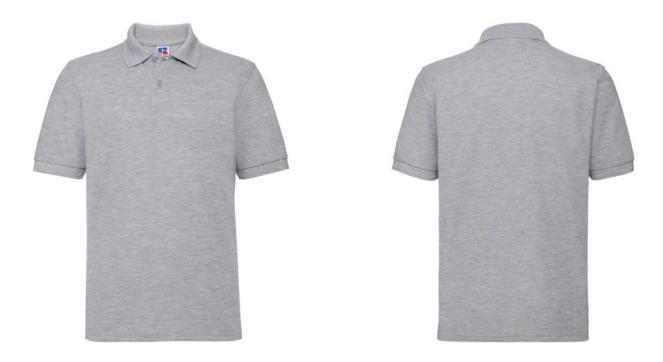

## **RUSSELL MEN'S HARDWEAR POLYCOTTON POLO**

#### Specification

RUSSELL Men's HARDWEAR POLYCOTTON POLO Made almost indestructible.Classical cut short sleeve sewn on the side, reinforcing traces on collar and shoulder flaps, double stitch along shoulders, bottom and around armpits, extra stitching around ruffles, three button colors, spare button, spare button along the shoulders and neck, reinforcement on the back with a latch, pocket on the chest, longer back of the T-shirt, reinforced shackles on the side. Oxford light blue L