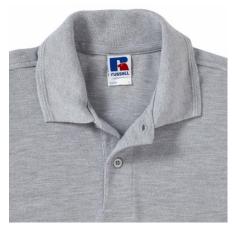

#### Specification

RUSSELL Men's HARDWEAR POLYCOTTON POLO Made almost indestructible.Classical cut short sleeve sewn on the side, reinforcing traces on collar and shoulder flaps, double stitch along shoulders, bottom and around armpits, extra stitching around ruffles, three button colors, spare button, spare button along the shoulders and neck, reinforcement on the back with a latch, pocket on the chest, longer back of the T-shirt, reinforced shackles on the side. Oxford light blue L

# Declaration

Brand: Russel Country of origin: EU