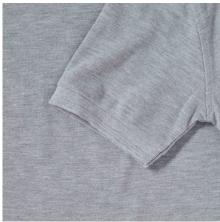

#### Specification

RUSSELL Men's HARDWEAR POLYCOTTON POLO Made almost indestructible.Classical cut short sleeve sewn on the side, reinforcing traces on collar and shoulder flaps, double stitch along shoulders, bottom and around armpits, extra stitching around ruffles, three button colors, spare button, spare button along the shoulders and neck, reinforcement on the back with a latch, pocket on the chest, longer back of the T-shirt, reinforced shackles on the side. Oxford light blue L